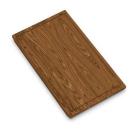

#### Stainless steel perforated tray

8151 000

\* only in combination with the accessory 8644 101

Walnut-wood chopping board

8642 004