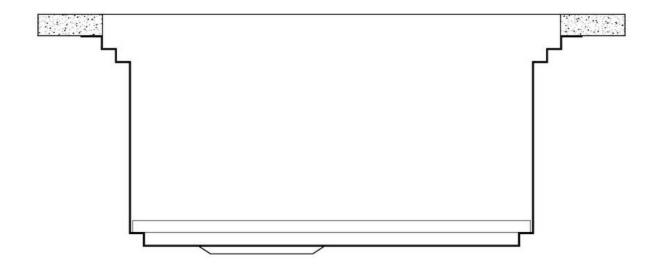

## Triple recess - sliding accessories

The Foster Milano sink has an ingenious design that makes it simple to use a large set of optional accessories. On the topmost supporting step, the innovative Black grids slide, creating a large and practical surface to rinse food and crockery. The second step is meant to support and allow the sliding of a complete combination of accessories, which make some operations practical and safe: rinse, drain, slice, grate... everything can be done inside the sink. The third supporting step is on the bottom of the bowl. On this step one can rest the Black grids, making it possible to rinse foodstuffs without their coming in contact with the bottom of the sink, which may be dirty.

## Milanello Level 3

Compatible accessories/Accessori compatibili: 8100 602