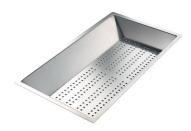

#### Stainless steel perforated tray

8151 000

\* only in combination with the accessory 8644 101

Walnut-wood chopping board

8642 004