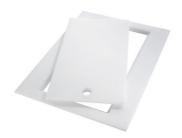

### **OPTIONAL ACCESSORIES**

HPDE Chopping board 8657 001

HPDE Twin chopping board 8644 101

Stainless steel perforated tray 8156 000

Stainless steel plate rack 8100 154

8100 303 \* only in combination with the accessory 8644 101

#### Stainless steel perforated tray

8151 000

\* only in combination with the accessory 8644 101

Walnut-wood chopping board

8642 004