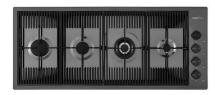

## **RECOMMENDED PAIRINGS**

Cooker hob Milanello Gun Metal 7681 006

Cooker hob Milanello Gun Metal 7680 006

**Mixer Tap Milanello** 8425 100

Mixer Tap Skin Gun Metal 8424 856