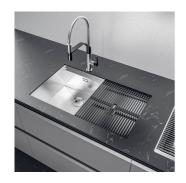

# Sink Milanello Gun Metal Workstation

Kitchen Sinks Code: 1034 856

## Triple recess - sliding accessories

The Foster Milano sink has an ingenious design that makes it simple to use a large set of optional accessories. On the topmost supporting step, the innovative Black grids slide, creating a large and practical surface to rinse food and crockery. The second step is meant to support and allow the sliding of a complete combination of accessories, which make some operations practical and safe: rinse, drain, slice, grate... everything can be done inside the sink. The third supporting step is on the bottom of the bowl. On this step one can rest the Black grids, making it possible to rinse foodstuffs without their coming in contact with the bottom of the sink, which may be dirty.

## **GALLERY**