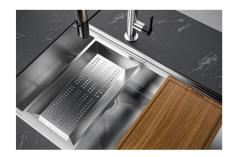

## Triple recess - sliding accessories

The Foster Milano sink has an ingenious design that makes it simple to use a large set of optional accessories. On the topmost supporting step, the innovative Black grids slide, creating a large and practical surface to rinse food and crockery. The second step is meant to support and allow the sliding of a complete combination of accessories, which make some operations practical and safe: rinse, drain, slice, grate... everything can be done inside the sink. The third supporting step is on the bottom of the bowl. On this step one can rest the Black grids, making it possible to rinse foodstuffs without their coming in contact with the bottom of the sink, which may be dirty.

## Milanello Optional accessories / Accessori opzionali

The "rails" system makes it possible to use a combination of numerous accessories. Grids, chopping boards, utensils' ranging system, bowls and containers of different dimensions can be alternated in the workspace with a simple gesture, and can easily be stacked, in order to be on hand at all times.

Il sistema di "corsie" rende possibile l'utilizzo combinato di innumerevoli accessori. Griglie, taglieri, portautensili, vaschette e contenitori di varie dimensioni si alternano nella zona di lavoro con un semplice gesto e possono essere impilati, sempre a portata di mano.

## **GALLERY**