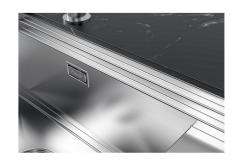

| Built-in hole                        | View technical data sheet                                                                                                                                                                                                                                                                                                                      |  |
|--------------------------------------|------------------------------------------------------------------------------------------------------------------------------------------------------------------------------------------------------------------------------------------------------------------------------------------------------------------------------------------------|--|
| Drainer                              | No                                                                                                                                                                                                                                                                                                                                             |  |
| Width                                | 79 cm                                                                                                                                                                                                                                                                                                                                          |  |
| Bowl dimension                       | 750x374mm                                                                                                                                                                                                                                                                                                                                      |  |
| Number of bowls                      | 1 bowl                                                                                                                                                                                                                                                                                                                                         |  |
| Waste fitting                        | 3,5" Gun Metal drain                                                                                                                                                                                                                                                                                                                           |  |
| EQUIPMENT                            |                                                                                                                                                                                                                                                                                                                                                |  |
| 2 x Black grid Milanello 8100<br>602 |                                                                                                                                                                                                                                                                                                                                                |  |
| FEATURES                             |                                                                                                                                                                                                                                                                                                                                                |  |
| Gun Metal                            | The Gun Metal finish is obtained by treating steel with a physical process called PVD (Phisical Vacuum Deposition) which deposits particles of noble metals on the surface. The result is a unique and refined aesthetic effect, and an improvement of the mechanical properties of the steel which is more resistant to impact and scratches. |  |
| Basket 3,5" waste fitting            | The drain is equipped with a large 3.5" drain, with the practical basket cap that prevents the discharge of solid parts.                                                                                                                                                                                                                       |  |
| D: 1.1                               |                                                                                                                                                                                                                                                                                                                                                |  |

1mm thick steel. A significant thickness, which guarantees the maximum sturdiness and

Diamond-shape bottom

High thickness

| Perimetral overflow | The overflow is always a security on the Foster sinks that prevents the overflow of water in case of oversights. The perimeter drain solution improves aesthetics thanks to its square and essential shape. |
|---------------------|-------------------------------------------------------------------------------------------------------------------------------------------------------------------------------------------------------------|
|                     |                                                                                                                                                                                                             |

## **GALLERY**