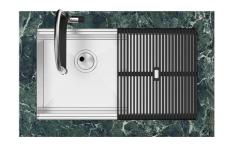

## Triple recess - sliding accessories

The Foster Milano sink has an ingenious design that makes it simple to use a large set of optional accessories. On the topmost supporting step, the innovative Black grids slide, creating a large and practical surface to rinse food and crockery. The second step is meant to support and allow the sliding of a complete combination of accessories, which make some operations practical and safe: rinse, drain, slice, grate... everything can be done inside the sink. The third supporting step is on the bottom of the bowl. On this step one can rest the Black grids, making it possible to rinse foodstuffs without their coming in contact with the bottom of the sink, which may be dirty.

## Milanello Level 3

Compatible accessories/Accessori compatibili: 8100 602