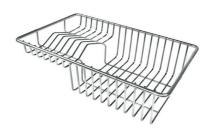

### **OPTIONAL ACCESSORIES**

HPDE Chopping board 8657 001

HPDE Twin chopping board 8644 101

Stainless steel perforated tray 8156 000

Stainless steel plate rack 8100 154

8100 303 \* only in combination with the accessory 8644 101

Stainless steel plate rack

Stainless steel Plate rack 8100 306

Glass chopping board 8631 300

Graters kit with ring-holder and food collection tray

\* only in combination with the accessory 8644 101