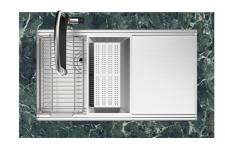

## Triple recess - sliding accessories

The Foster Milano sink has an ingenious design that makes it simple to use a large set of optional accessories. On the topmost supporting step, the innovative Black grids slide, creating a large and practical surface to rinse food and crockery. The second step is meant to support and allow the sliding of a complete combination of accessories, which make some operations practical and safe: rinse, drain, slice, grate... everything can be done inside the sink. The third supporting step is on the bottom of the bowl. On this step one can rest the Black grids, making it possible to rinse foodstuffs without their coming in contact with the bottom of the sink, which may be dirty.

## Milanello Level 1

Compatible accessories/Accessori compatibili:

## Milanello Level 2

Compatible accessories/Accessori compatibili:

8100 306 8156 000