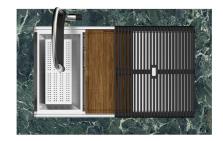

# Sink Milanello Gun Metal Workstation

Kitchen Sinks Code: 1034 856

#### **DETAILS**

| Coloring               | Gun Metal                                                       |
|------------------------|-----------------------------------------------------------------|
| Edge/Installation Type | Undermount                                                      |
| Finish                 | PVD                                                             |
| Material               | AISI 304 stainless steel                                        |
| Texture                | Brushed in line                                                 |
| Base                   | 90 cm                                                           |
| Dimensions             | 790x466 mm                                                      |
| Standard fittings      | Fixing hooks, gasket, drain, overflow and siphon, boxed packing |
| Mixer holes            | No standard holes                                               |
|                        |                                                                 |

| Built-in hole                        | View technical data sheet                                                                                                                                                                                                                                                                                                                      |  |
|--------------------------------------|------------------------------------------------------------------------------------------------------------------------------------------------------------------------------------------------------------------------------------------------------------------------------------------------------------------------------------------------|--|
| Drainer                              | No                                                                                                                                                                                                                                                                                                                                             |  |
| Width                                | 79 cm                                                                                                                                                                                                                                                                                                                                          |  |
| Bowl dimension                       | 750x374mm                                                                                                                                                                                                                                                                                                                                      |  |
| Number of bowls                      | 1 bowl                                                                                                                                                                                                                                                                                                                                         |  |
| Waste fitting                        | 3,5" Gun Metal drain                                                                                                                                                                                                                                                                                                                           |  |
| EQUIPMENT                            |                                                                                                                                                                                                                                                                                                                                                |  |
| 2 x Black grid Milanello 8100<br>602 |                                                                                                                                                                                                                                                                                                                                                |  |
| FEATURES                             |                                                                                                                                                                                                                                                                                                                                                |  |
| Gun Metal                            | The Gun Metal finish is obtained by treating steel with a physical process called PVD (Phisical Vacuum Deposition) which deposits particles of noble metals on the surface. The result is a unique and refined aesthetic effect, and an improvement of the mechanical properties of the steel which is more resistant to impact and scratches. |  |
| Basket 3,5" waste fitting            | The drain is equipped with a large 3.5" drain, with the practical basket cap that prevents the discharge of solid parts.                                                                                                                                                                                                                       |  |
| D: 1.1                               |                                                                                                                                                                                                                                                                                                                                                |  |

## Triple recess - sliding accessories

The Foster Milano sink has an ingenious design that makes it simple to use a large set of optional accessories. On the topmost supporting step, the innovative Black grids slide, creating a large and practical surface to rinse food and crockery. The second step is meant to support and allow the sliding of a complete combination of accessories, which make some operations practical and safe: rinse, drain, slice, grate... everything can be done inside the sink. The third supporting step is on the bottom of the bowl. On this step one can rest the Black grids, making it possible to rinse foodstuffs without their coming in contact with the bottom of the sink, which may be dirty.