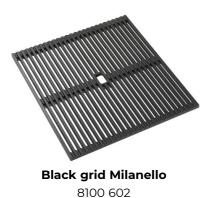

| Built-in hole                        | View technical data sheet                                                                                                                                                                                                                                                                                                                      |  |
|--------------------------------------|------------------------------------------------------------------------------------------------------------------------------------------------------------------------------------------------------------------------------------------------------------------------------------------------------------------------------------------------|--|
| Drainer                              | No                                                                                                                                                                                                                                                                                                                                             |  |
| Width                                | 79 cm                                                                                                                                                                                                                                                                                                                                          |  |
| Bowl dimension                       | 750x374mm                                                                                                                                                                                                                                                                                                                                      |  |
| Number of bowls                      | 1 bowl                                                                                                                                                                                                                                                                                                                                         |  |
| Waste fitting                        | 3,5" Gun Metal drain                                                                                                                                                                                                                                                                                                                           |  |
| EQUIPMENT                            |                                                                                                                                                                                                                                                                                                                                                |  |
| 2 x Black grid Milanello 8100<br>602 |                                                                                                                                                                                                                                                                                                                                                |  |
| FEATURES                             |                                                                                                                                                                                                                                                                                                                                                |  |
| Gun Metal                            | The Gun Metal finish is obtained by treating steel with a physical process called PVD (Phisical Vacuum Deposition) which deposits particles of noble metals on the surface. The result is a unique and refined aesthetic effect, and an improvement of the mechanical properties of the steel which is more resistant to impact and scratches. |  |
| Basket 3,5" waste fitting            | The drain is equipped with a large 3.5" drain, with the practical basket cap that prevents the discharge of solid parts.                                                                                                                                                                                                                       |  |
| D: 1.1                               |                                                                                                                                                                                                                                                                                                                                                |  |

## Milanello Level 3

Compatible accessories/Accessori compatibili: 8100 602