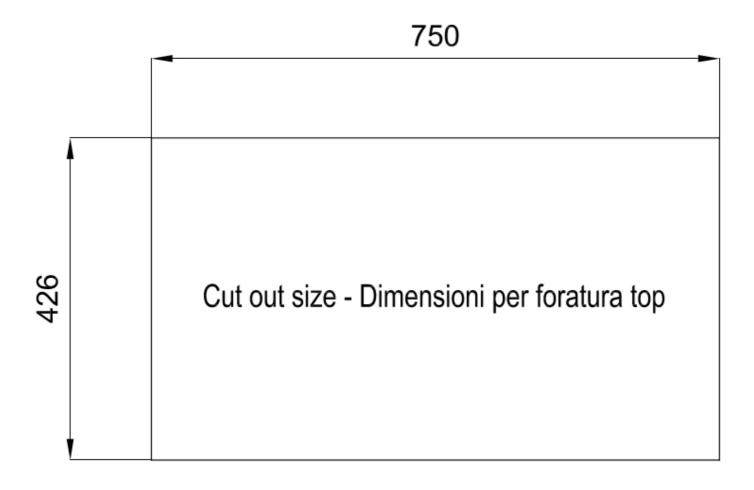

| Built-in hole                        | View technical data sheet                                                                                                                                                                                                                                                                                                                      |  |
|--------------------------------------|------------------------------------------------------------------------------------------------------------------------------------------------------------------------------------------------------------------------------------------------------------------------------------------------------------------------------------------------|--|
| Drainer                              | No                                                                                                                                                                                                                                                                                                                                             |  |
| Width                                | 79 cm                                                                                                                                                                                                                                                                                                                                          |  |
| Bowl dimension                       | 750x374mm                                                                                                                                                                                                                                                                                                                                      |  |
| Number of bowls                      | 1 bowl                                                                                                                                                                                                                                                                                                                                         |  |
| Waste fitting                        | 3,5" Gun Metal drain                                                                                                                                                                                                                                                                                                                           |  |
| EQUIPMENT                            |                                                                                                                                                                                                                                                                                                                                                |  |
| 2 x Black grid Milanello 8100<br>602 |                                                                                                                                                                                                                                                                                                                                                |  |
| FEATURES                             |                                                                                                                                                                                                                                                                                                                                                |  |
| Gun Metal                            | The Gun Metal finish is obtained by treating steel with a physical process called PVD (Phisical Vacuum Deposition) which deposits particles of noble metals on the surface. The result is a unique and refined aesthetic effect, and an improvement of the mechanical properties of the steel which is more resistant to impact and scratches. |  |
| Basket 3,5" waste fitting            | The drain is equipped with a large 3.5" drain, with the practical basket cap that prevents the discharge of solid parts.                                                                                                                                                                                                                       |  |
| D: 1.1                               |                                                                                                                                                                                                                                                                                                                                                |  |