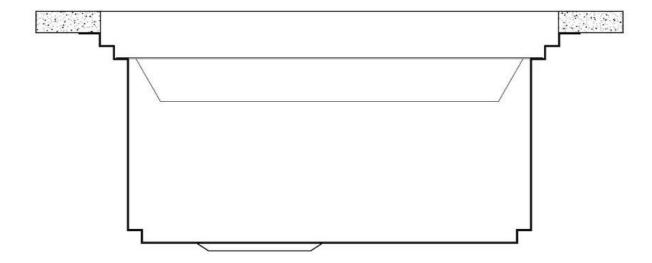

## Triple recess - sliding accessories

The Foster Milano sink has an ingenious design that makes it simple to use a large set of optional accessories. On the topmost supporting step, the innovative Black grids slide, creating a large and practical surface to rinse food and crockery. The second step is meant to support and allow the sliding of a complete combination of accessories, which make some operations practical and safe: rinse, drain, slice, grate... everything can be done inside the sink. The third supporting step is on the bottom of the bowl. On this step one can rest the Black grids, making it possible to rinse foodstuffs without their coming in contact with the bottom of the sink, which may be dirty.

## Milanello Level 2

Compatible accessories/Accessori compatibili:

8100 306 8156 000