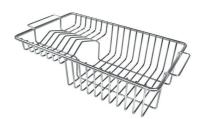

Stainless steel plate rack

Stainless steel Plate rack 8100 306

Glass chopping board 8631 300

Graters kit with ring-holder and food collection tray

\* only in combination with the accessory 8644 101