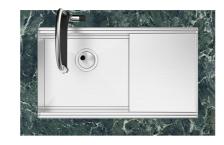

# Sink Milanello Gun Metal Workstation

Kitchen Sinks Code: 1034 856

#### **DETAILS**

| Coloring               | Gun Metal                                                       |
|------------------------|-----------------------------------------------------------------|
| Edge/Installation Type | Undermount                                                      |
| Finish                 | PVD                                                             |
| Material               | AISI 304 stainless steel                                        |
| Texture                | Brushed in line                                                 |
| Base                   | 90 cm                                                           |
| Dimensions             | 790x466 mm                                                      |
| Standard fittings      | Fixing hooks, gasket, drain, overflow and siphon, boxed packing |
| Mixer holes            | No standard holes                                               |
|                        |                                                                 |

| Built-in hole                        | View technical data sheet                                                                                                                                                                                                                                                                                                                      |  |
|--------------------------------------|------------------------------------------------------------------------------------------------------------------------------------------------------------------------------------------------------------------------------------------------------------------------------------------------------------------------------------------------|--|
| Drainer                              | No                                                                                                                                                                                                                                                                                                                                             |  |
| Width                                | 79 cm                                                                                                                                                                                                                                                                                                                                          |  |
| Bowl dimension                       | 750x374mm                                                                                                                                                                                                                                                                                                                                      |  |
| Number of bowls                      | 1 bowl                                                                                                                                                                                                                                                                                                                                         |  |
| Waste fitting                        | 3,5" Gun Metal drain                                                                                                                                                                                                                                                                                                                           |  |
| EQUIPMENT                            |                                                                                                                                                                                                                                                                                                                                                |  |
| 2 x Black grid Milanello 8100<br>602 |                                                                                                                                                                                                                                                                                                                                                |  |
| FEATURES                             |                                                                                                                                                                                                                                                                                                                                                |  |
| Gun Metal                            | The Gun Metal finish is obtained by treating steel with a physical process called PVD (Phisical Vacuum Deposition) which deposits particles of noble metals on the surface. The result is a unique and refined aesthetic effect, and an improvement of the mechanical properties of the steel which is more resistant to impact and scratches. |  |
| Basket 3,5" waste fitting            | The drain is equipped with a large 3.5" drain, with the practical basket cap that prevents the discharge of solid parts.                                                                                                                                                                                                                       |  |
| D: 1.1                               |                                                                                                                                                                                                                                                                                                                                                |  |