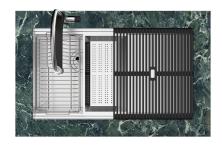

## Triple recess - sliding accessories

The Foster Milano sink has an ingenious design that makes it simple to use a large set of optional accessories. On the topmost supporting step, the innovative Black grids slide, creating a large and practical surface to rinse food and crockery. The second step is meant to support and allow the sliding of a complete combination of accessories, which make some operations practical and safe: rinse, drain, slice, grate... everything can be done inside the sink. The third supporting step is on the bottom of the bowl. On this step one can rest the Black grids, making it possible to rinse foodstuffs without their coming in contact with the bottom of the sink, which may be dirty.

## Milanello Optional accessories / Accessori opzionali

The "rails" system makes it possible to use a combination of numerous accessories. Grids, chopping boards, utensils' ranging system, bowls and containers of different dimensions can be alternated in the workspace with a simple gesture, and can easily be stacked, in order to be on hand at all times.

Il sistema di "corsie" rende possibile l'utilizzo combinato di innumerevoli accessori. Griglie, taglieri, portautensili, vaschette e contenitori di varie dimensioni si alternano nella zona di lavoro con un semplice gesto e possono essere impilati, sempre a portata di mano.