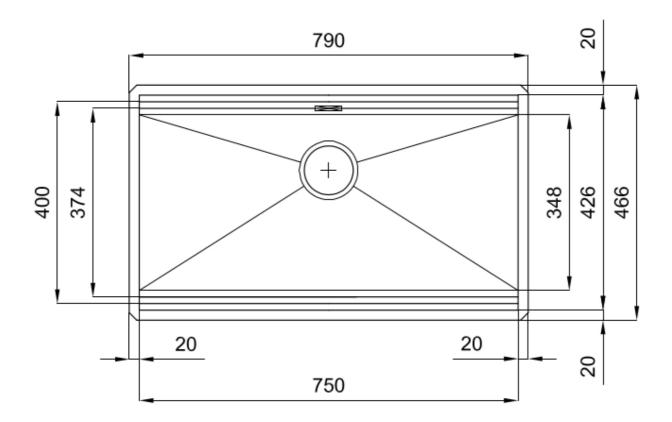

#### **DETAILS**

| Coloring               | Gun Metal                                                       |
|------------------------|-----------------------------------------------------------------|
| Edge/Installation Type | Undermount                                                      |
| Finish                 | PVD                                                             |
| Material               | AISI 304 stainless steel                                        |
| Texture                | Brushed in line                                                 |
| Base                   | 90 cm                                                           |
| Dimensions             | 790x466 mm                                                      |
| Standard fittings      | Fixing hooks, gasket, drain, overflow and siphon, boxed packing |
| Mixer holes            | No standard holes                                               |
|                        |                                                                 |

| Built-in hole                        | View technical data sheet                                                                                                                                                                                                                                                                                                                      |  |
|--------------------------------------|------------------------------------------------------------------------------------------------------------------------------------------------------------------------------------------------------------------------------------------------------------------------------------------------------------------------------------------------|--|
| Drainer                              | No                                                                                                                                                                                                                                                                                                                                             |  |
| Width                                | 79 cm                                                                                                                                                                                                                                                                                                                                          |  |
| Bowl dimension                       | 750x374mm                                                                                                                                                                                                                                                                                                                                      |  |
| Number of bowls                      | 1 bowl                                                                                                                                                                                                                                                                                                                                         |  |
| Waste fitting                        | 3,5" Gun Metal drain                                                                                                                                                                                                                                                                                                                           |  |
| EQUIPMENT                            |                                                                                                                                                                                                                                                                                                                                                |  |
| 2 x Black grid Milanello 8100<br>602 |                                                                                                                                                                                                                                                                                                                                                |  |
| FEATURES                             |                                                                                                                                                                                                                                                                                                                                                |  |
| Gun Metal                            | The Gun Metal finish is obtained by treating steel with a physical process called PVD (Phisical Vacuum Deposition) which deposits particles of noble metals on the surface. The result is a unique and refined aesthetic effect, and an improvement of the mechanical properties of the steel which is more resistant to impact and scratches. |  |
| Basket 3,5" waste fitting            | The drain is equipped with a large 3.5" drain, with the practical basket cap that prevents the discharge of solid parts.                                                                                                                                                                                                                       |  |
| D: 1.1                               |                                                                                                                                                                                                                                                                                                                                                |  |

#### **TECHNICAL DATA**