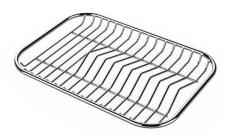

Stainless steel plate rack

Stainless steel Plate rack 8100 306

Glass chopping board 8631 300

Graters kit with ring-holder and food collection tray

\* only in combination with the accessory 8644 101