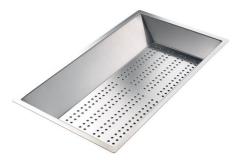

#### Stainless steel perforated tray

8151 000

\* only in combination with the accessory 8644 101

Walnut-wood chopping board

8642 004