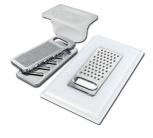

Stainless steel plate rack

Stainless steel Plate rack 8100 306

Glass chopping board 8631 300

Graters kit with ring-holder and food collection tray

\* only in combination with the accessory 8644 101