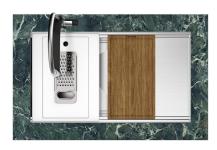

## Triple recess - sliding accessories

The Foster Milano sink has an ingenious design that makes it simple to use a large set of optional accessories. On the topmost supporting step, the innovative Black grids slide, creating a large and practical surface to rinse food and crockery. The second step is meant to support and allow the sliding of a complete combination of accessories, which make some operations practical and safe: rinse, drain, slice, grate... everything can be done inside the sink. The third supporting step is on the bottom of the bowl. On this step one can rest the Black grids, making it possible to rinse foodstuffs without their coming in contact with the bottom of the sink, which may be dirty.

## Milanello Optional accessories / Accessori opzionali

The "rails" system makes it possible to use a combination of numerous accessories. Grids, chopping boards, utensils' ranging system, bowls and containers of different dimensions can be alternated in the workspace with a simple gesture, and can easily be stacked, in order to be on hand at all times.

Il sistema di "corsie" rende possibile l'utilizzo combinato di innumerevoli accessori. Griglie, taglieri, portautensili, vaschette e contenitori di varie dimensioni si alternano nella zona di lavoro con un semplice gesto e possono essere impilati, sempre a portata di mano.