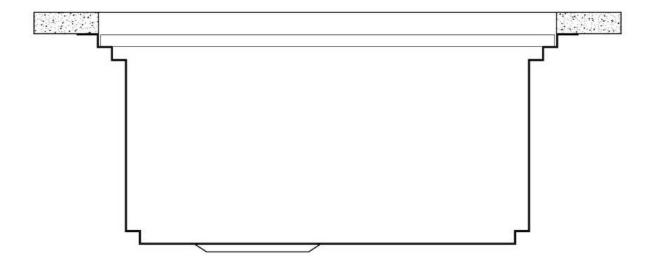

## Triple recess - sliding accessories

The Foster Milano sink has an ingenious design that makes it simple to use a large set of optional accessories. On the topmost supporting step, the innovative Black grids slide, creating a large and practical surface to rinse food and crockery. The second step is meant to support and allow the sliding of a complete combination of accessories, which make some operations practical and safe: rinse, drain, slice, grate... everything can be done inside the sink. The third supporting step is on the bottom of the bowl. On this step one can rest the Black grids, making it possible to rinse foodstuffs without their coming in contact with the bottom of the sink, which may be dirty.

## Milanello Level 1

Compatible accessories/Accessori compatibili: