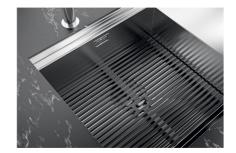

## Triple recess - sliding accessories

The Foster Milano sink has an ingenious design that makes it simple to use a large set of optional accessories. On the topmost supporting step, the innovative Black grids slide, creating a large and practical surface to rinse food and crockery. The second step is meant to support and allow the sliding of a complete combination of accessories, which make some operations practical and safe: rinse, drain, slice, grate... everything can be done inside the sink. The third supporting step is on the bottom of the bowl. On this step one can rest the Black grids, making it possible to rinse foodstuffs without their coming in contact with the bottom of the sink, which may be dirty.

## **GALLERY**